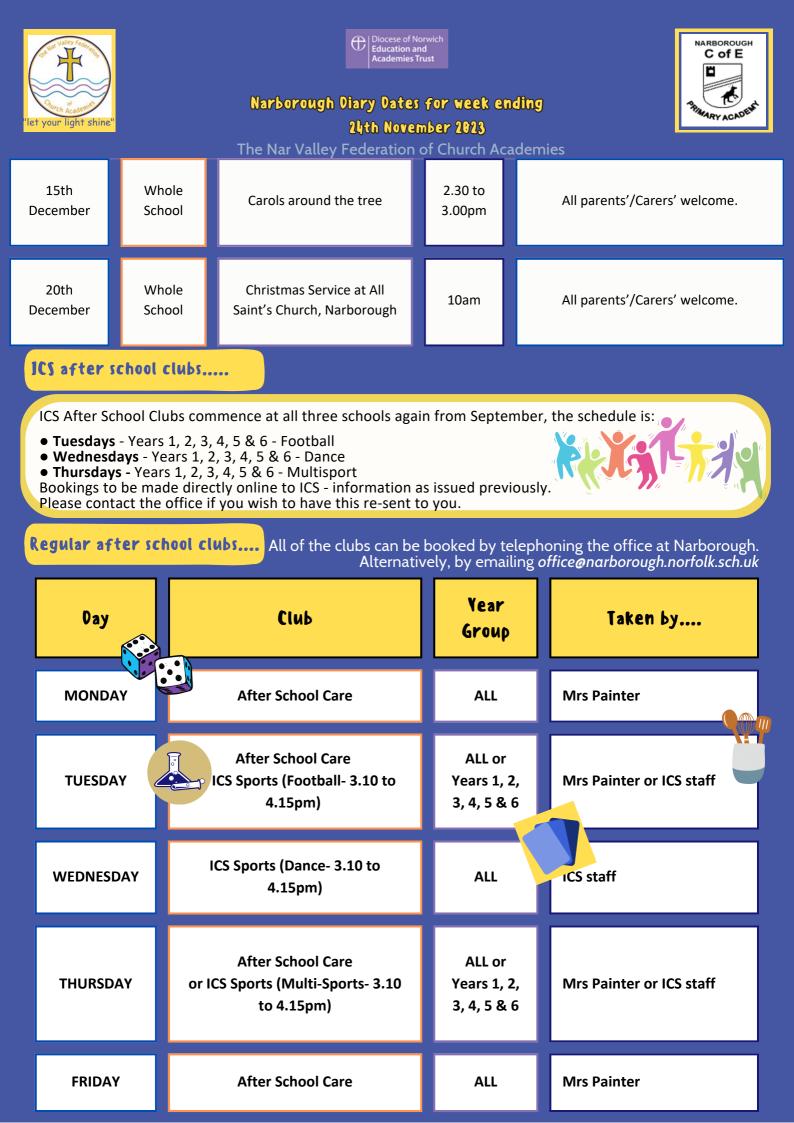

## 24th November 2023

NARBOROUGH C of E Phanager academ

The Nar Valley Federation of Church Academies Executive Headteacher: Mrs Anne Neary Web: www.narvalleyfederation.co.uk

Please note we will update this as more events come on the calendar and send these with the newsletter when there is a new event added. There will always be two weeks' notice given.

| Events coming up |                               |                                                                                                  |                       | Dates updated 13 October 2023                                                                                                                   |  |
|------------------|-------------------------------|--------------------------------------------------------------------------------------------------|-----------------------|-------------------------------------------------------------------------------------------------------------------------------------------------|--|
| Date             | Time                          | Event                                                                                            | Year<br>Group         | Information                                                                                                                                     |  |
| 27th<br>November | am                            | Sportshall Athletics at TNHA                                                                     | Yrs 5-6               | All children from Years 5 and 6 are<br>attending. Children need to bring a<br>home packed lunch if you have not<br>ordered one from the school. |  |
| 27th<br>November | 3.30pm<br>or<br>6.00pm        | Parents'/Carers' Forum                                                                           |                       | All parents'/carers' welcome, a form has<br>been sent out, please sign up if you plan<br>to attend.                                             |  |
| 30th<br>November | 3.15 -<br>5.15pm              | PTFA Movie Night                                                                                 | All years             | Tickets on sale now:<br>Arthur Christmas (U)<br>Home Along (PG)                                                                                 |  |
| 1st<br>December  | Year<br>Rec<br>and<br>Yrs 3-6 | Reception trip to High Lodge<br>and<br>Years 3-6 Westacre Theatre<br>Pantomime - Treasure Island | Rec<br>and<br>Yrs 3-6 | Details have been emailed to parents.                                                                                                           |  |
| 7th<br>December  | Whole<br>School               | Christmas Lunch and<br>Christmas Jumper day                                                      |                       | <b>E</b>                                                                                                                                        |  |
| 8th<br>December  | Yrs R -2                      | Westacre Theatre Pantomime<br>- The Goblin King                                                  | Years R -<br>2        | Details will be sent out soon.                                                                                                                  |  |
| 14th<br>December | All<br>years                  | Narborough PTFA Disco                                                                            |                       | Details will be sent out soon.                                                                                                                  |  |