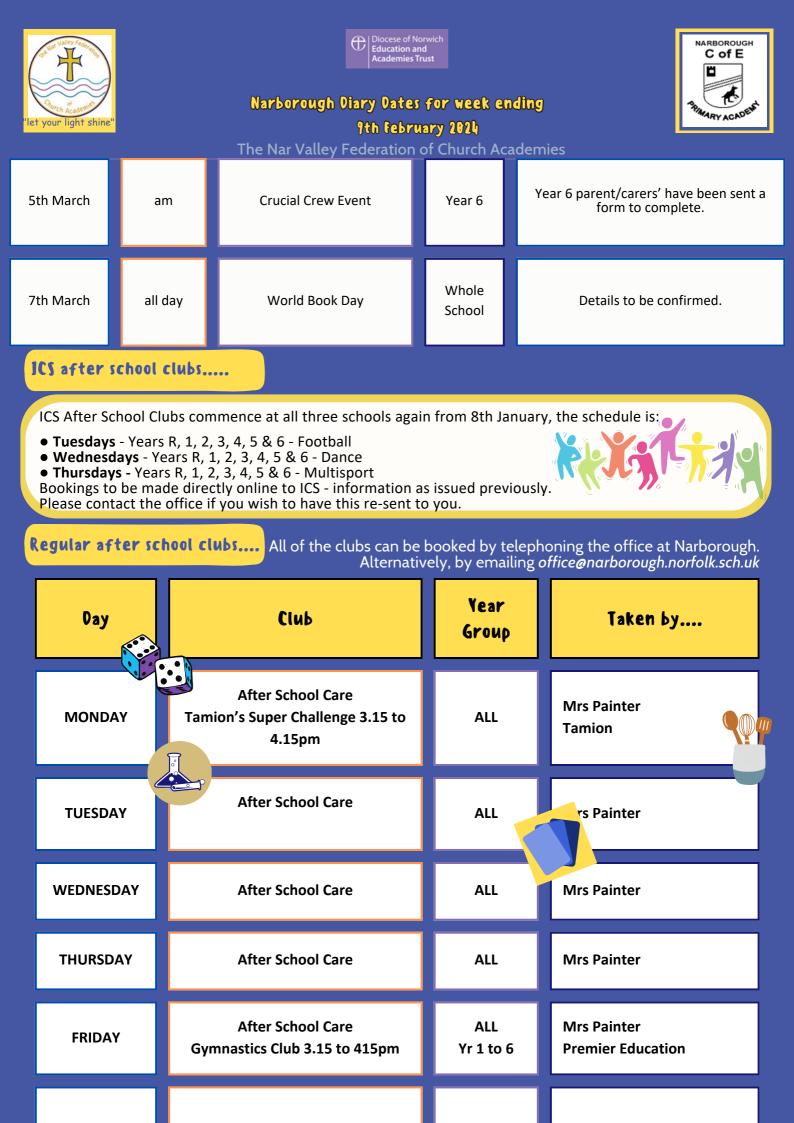

## 9th February 2024

The Nar Valley Federation of Church Academies Executive Headteacher: Mrs Anne Neary Web: www.narvalleyfederation.co.uk

Please note we will update this as more events come on the calendar and send these with the newsletter when there is a new event added. There will always be two weeks' notice given.

| Events coming up         |                   |                                          |                 |                                                                                       |
|--------------------------|-------------------|------------------------------------------|-----------------|---------------------------------------------------------------------------------------|
| Date                     | Time              | Event                                    | Year Group      | Information                                                                           |
| 12th to 23rd<br>February |                   | Sponsored Read                           | Whole<br>School | Details have been emailed to<br>parent/carers and sponsor forms<br>given to children. |
| 13th<br>February         | am                | Trip to Abbey Farm, East<br>Walton       | Hedgehogs       | Parents/Carers' have been sent a form to complete.                                    |
| 14th<br>February         | All day           | Trip to West Stow Anglo<br>Saxon Village | Yr 5 & 6        | Please complete the online form which has been sent to parents.                       |
| 15th<br>February         | 5.00 -<br>6.30pm  | PTFA Disco                               | Whole<br>school | Tickets available from the sch<br>office.                                             |
| 19th - 23rd<br>February  |                   | Half term                                | Whole<br>school | Return to school on Monday 26th<br>February                                           |
| 26th<br>February         | 4.00 - 7pm        | Parents/Carers' Evening                  | Whole<br>school | Please make an appointment with<br>your child's class teacher.                        |
| 29th<br>February         | 3.30 to<br>5.30pm | Parents/Carers' Evening                  | Whole<br>School | Please make an appointment<br>your child's class teacher                              |

## Continued on next page......